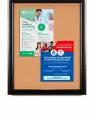

## Super Wide-Face 16x20 Enclosed Bulletin Board SwingFrames

### **Product Details**

- - Enclosed Cork Bulletin Board 16" x 20"
  - Wall Mount Display Frame with One Door
  - Patented swing-open frame system (opens right to left)
    Features concealed hinges and Gravity Lock
  - Metal Frame Profile: 2 3/8" Wide
  - Overall Wall Frame Depth: 2 1/4"
  - Interior Useable Depth: 3/4"
  - (2) Anodized aluminum frame finishes available: Black and Silver
  - Break Resistant Acrylic: For high traffic or public areas

- Frame Orientation: Portrait or Landscape
- Fabric Covered Bulletin Board
  Lockable Bulletin Board Side Plunge Lock & Key

| Model         | Interior Size | Overall Size      | Viewable Area     | Ships Via | Shipping Weight |
|---------------|---------------|-------------------|-------------------|-----------|-----------------|
| SFMBWIDE-1620 | 16" x 20"     | 19 3/4" x 23 3/4" | 14 1/8" x 18 1/8" | FedEx     | 15              |