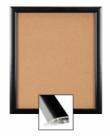

### **Product Details**

- - Enclosed Cork Bulletin Board 16" x 20"
  - Wall Mount Display Frame with One Door
  - Patented swing-open frame system (opens right to left)
    Features concealed hinges and Gravity Lock
  - Metal Frame Profile: 2 3/8" Wide
  - Overall Wall Frame Depth: 2 1/4"
  - Interior Useable Depth: 3/4"
  - (2) Anodized aluminum frame finishes available: Black and Silver
  - Break Resistant Acrylic: For high traffic or public areas

  - 1/4" natural cork board mounted on 1/4" hardboard Installs Easily: Mounting hardware included Super Wide-Face Designer Bulletin Boards are for INDOOR USE ONLY
  - Call to Buy Custom Designer Bulletin Cork Boards!