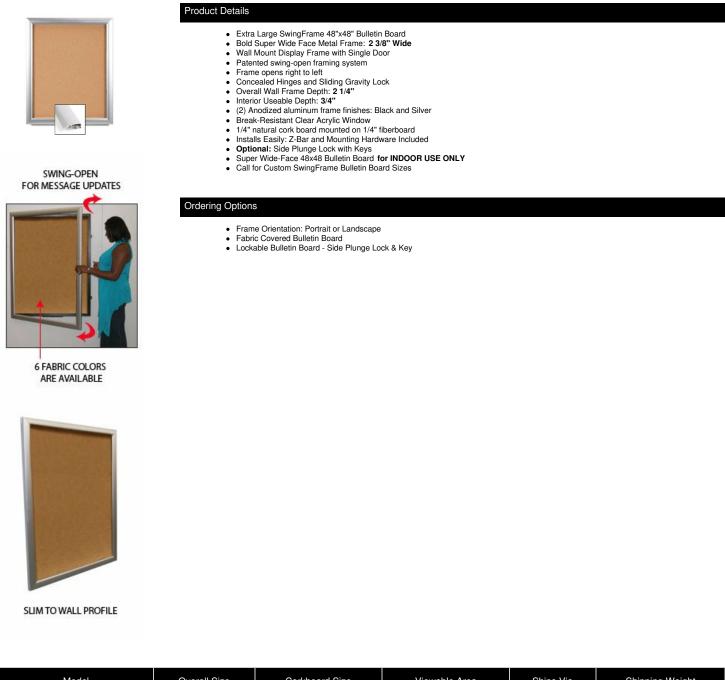

## **Product Sheet**

Item ID # SFMBXLWIDE-4848

## Extra Large 48 x 48 Super Wide-Face Enclosed Bulletin Board SwingFrame with Bold Metal Frame

## FOR CURRENT PRICING, VISIT THE ID # LISTED ABOVE

| Model           | Overall Size | Corkboard Size    | Viewable Area     | Ships Via | Shipping Weight |
|-----------------|--------------|-------------------|-------------------|-----------|-----------------|
| SFMBXLWIDE-4848 | 48" x 48"    | 44 1/4" x 44 1/4" | 42 3/8" x 42 3/8" | Freight   | 100             |