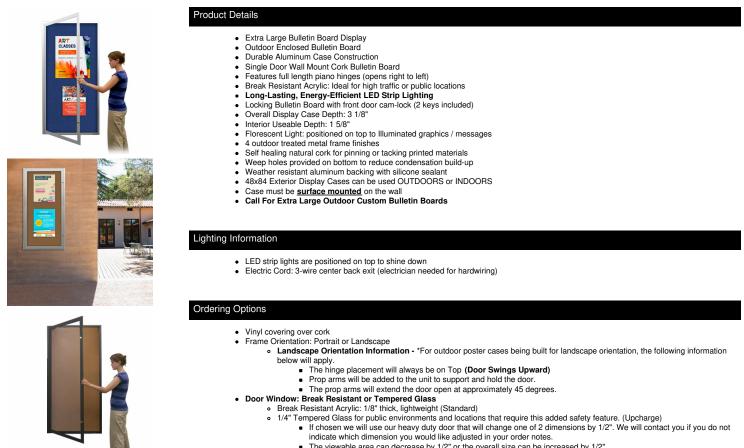

## Extra Large 48x84 Outdoor Enclosed Bulletin Board Swing Cases with Lights (Single Door)