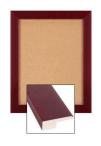

## Wide-Wood 11" x 14" Enclosed Bulletin Board SwingFrames

# FOR CURRENT PRICING, VISIT THE ID # LISTED ABOVE

- Enclosed 11 x 14 Bulletin Board
- Patented swing-open frame system (opens right to left)
- Features Concealed Hinges and Gravity Lock which provide a clean design
- Wood Frame Profile: 2 3/4" Wide
- Overall Depth: 2 1/4"
- Interior Useable Depth: 3/4"
- (7) popular wood finishes available Break Resistant Acrylic: Perfect for high traffic or public environments
- 1/4" natural cork mounted on 1/4" hardboard