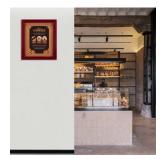

## Wide-Wood 11" x 14" Enclosed Bulletin Board SwingFrames

- Installs Easily: Mounting hardware included
  Wide-Wood 11" x 14" Enclosed Cork Boards are for INDOOR USE ONLY
  Call to Buy Custom Bulletin Board 11 x 14 Wide-Wood Swingframes