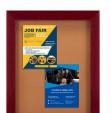

## Wide-Wood 11" x 14" Enclosed Bulletin Board SwingFrames

# FOR CURRENT PRICING, VISIT THE ID # LISTED ABOVE

- Enclosed 11 x 14 Bulletin Board
- Patented swing-open frame system (opens right to left)
- Features Concealed Hinges and Gravity Lock which provide a clean design
- Wood Frame Profile: 2 3/4" Wide
- Overall Depth: 2 1/4"
- Interior Useable Depth: 3/4"
- (7) popular wood finishes available Break Resistant Acrylic: Perfect for high traffic or public environments
- 1/4" natural cork mounted on 1/4" hardboard