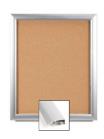

## Extra Large 36 x 84 Super Wide-Face Enclosed Bulletin Cork Board SwingFrames

#### **Product Details**

- Enclosed Extra Large 36"x84" Cork Bulletin Board
- 36" x 84" Wall Mount Display Frame with One Door
- Patented swing-open frame system (opens right to left)
- Features concealed hinges and Gravity Lock
- Metal Frame Profile: 2 3/8" Wide
- Overall Wall Frame Depth: 2 1/4"
- Interior Useable Depth: 3/4"
- (2) Anodized aluminum frame finishes available: Black and Silver
- Break Resistant Acrylic: For high traffic or public areas