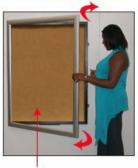

#### **Product Details**

- Enclosed Extra Large 36"x84" Cork Bulletin Board
- 36" x 84" Wall Mount Display Frame with One Door
- Patented swing-open frame system (opens right to left)
- Features concealed hinges and Gravity Lock
- Metal Frame Profile: 2 3/8" Wide
- Overall Wall Frame Depth: 2 1/4"
- Interior Useable Depth: 3/4"
- (2) Anodized aluminum frame finishes available: Black and Silver
- Break Resistant Acrylic: For high traffic or public areas