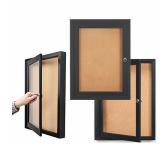

## Wall Indoor Enclosed Bulletin Board 24 x 36 | Single Door Display Case in 4 Aluminum Finishes

#### **Product Details**

- Indoor Enclosed Bulletin Board 24x36
- Wall Mount, Single Door Metal Cabinet
- 24 x 36 is the Visible Window Area
- **Durable Aluminum Construction**
- Full Length Solid Piano Hinge
- Cabinet Door Opens Right to Left
- Security cam-lock on front of 24 x 36 frame (2 keys included)
- Overall Bulletin Board Display Case Depth: 2'
- Interior Useable Depth: 5/8"
- 4 metal frame finishes
- Break-Resistant Clear Acrylic Window
- Self-healing natural cork interior
- Made in the USA
- For Indoor Use Only
- Call for Custom Enclosed Bulletin Board Display Cases

#### Ordering Options

- Frame Orientation: Portrait or Landscape
- Painted Cork and Fabric Cork
- Door Window: Break Resistant or Tempered Glass

  - Break Resistant Acrylic: 1/8" thick, lightweight (Standard)
    1/4" Tempered Glass for public environments and locations that require this added safety feature. (Upcharge)
    - If chosen we will use our heavy duty door that will change one of 2 dimensions by 1/2". We will contact you if you do not indicate which dimension you would like adjusted in your order notes.
    - The viewable area can decrease by 1/2" or the overall size can be increased by 1/2".