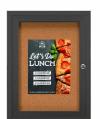

## Wall Indoor Enclosed Bulletin Board 24 x 36 | Single Door Display Case in 4 Aluminum Finishes

#### **Product Details**

- Indoor Enclosed Bulletin Board 24x36
- Wall Mount, Single Door Metal Cabinet
- 24 x 36 is the Visible Window Area
- **Durable Aluminum Construction**
- Full Length Solid Piano Hinge
- Cabinet Door Opens Right to Left
- Security cam-lock on front of 24 x 36 frame (2 keys included)
- Overall Bulletin Board Display Case Depth: 2'
- Interior Useable Depth: 5/8"
- 4 metal frame finishes
- Break-Resistant Clear Acrylic Window
- Self-healing natural cork interior
- Made in the USA
- For Indoor Use Only
- Call for Custom Enclosed Bulletin Board Display Cases