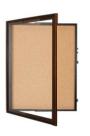

# Extra Large Designer Wood Enclosed Bulletin Cork Board SwingFrames 48x72

#### **Product Details**

- Enclosed 48x72 Extra Large Bulletin Board
- Single Door 48" x 72" Enclosed Cork Bulletin Board Patented swing-open frame system (opens right to left)
- Features hidden hinges and Gravity Lock Wood Frame Profile: 1 3/8" Wide
- Overall Frame Depth: 2 7/8"
- (9) Wood frame finishes available
- Beveled Matboard: Complimentary color to wood frame finish
- Break Resistant Acrylic: Ideal for Indoor high traffic or public areas
- 1/4" natural cork board mounted on 1/4" hardboard
  Interior Useable Depth: 3/4"
- Wood Enclosed Bulletin Board 48x72 Swingframes are FOR INDOOR USE ONLY
- Call to Buy Custom Extra Large 48 x 72 Enclosed Bulletin Boards