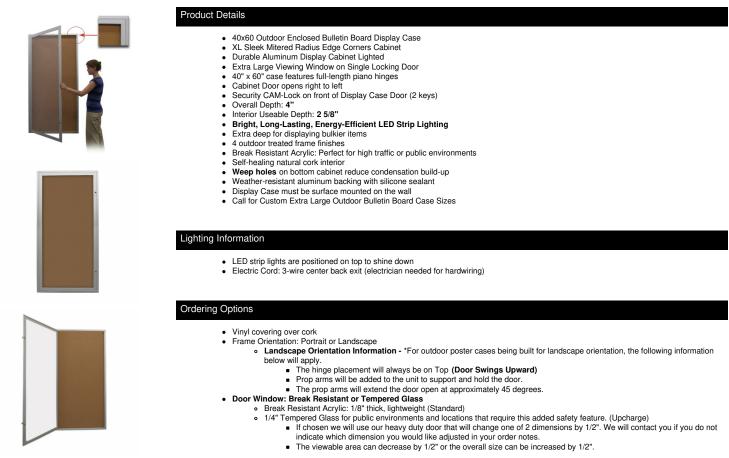

## Extra Large 40 x 60 Outdoor Enclosed Bulletin Board Swing Cases with Lights (Radius Edge)