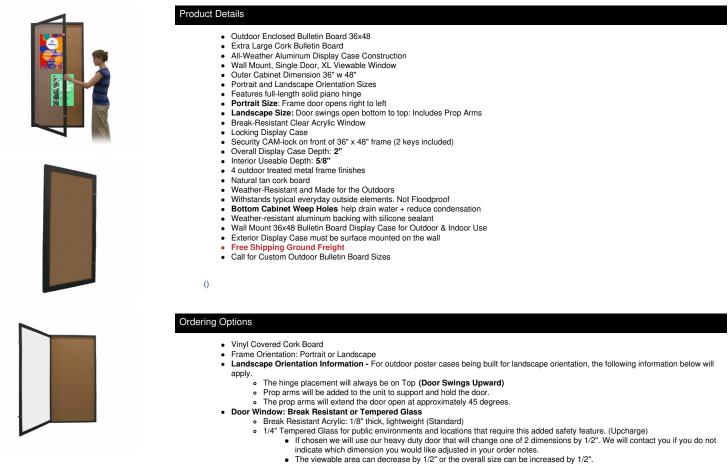

## 36x48 Extra Large Outdoor Enclosed Bulletin Board SwingCase | Single Door Metal Cabinet XL Viewing Area

|   | Model      | Interior Size     | Overall Size   | Viewable Area (Portrait) | Viewable Area (Landscape) | Ships Via | Shipping Weight |
|---|------------|-------------------|----------------|--------------------------|---------------------------|-----------|-----------------|
| S | CBBXL-3648 | 31 1/8" x 43 3/4" | 36" x 48" x 2" | 29 3/4" x 42"            | 42" x 29 3/4"             | Freight   | 30              |