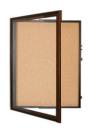

## Extra Large Designer Wood Enclosed Bulletin Cork Board SwingFrames 36x84

#### **Product Details**

- Enclosed 36x84 Extra Large Bulletin Board
- Single Door 36" x 84" Enclosed Cork Bulletin Board Patented swing-open frame system (opens right to left)
- Features hidden hinges and Gravity Lock Wood Frame Profile: 1 3/8" Wide
- Overall Frame Depth: 2 7/8"
- (9) Wood frame finishes available
- Beveled Matboard: Complimentary color to wood frame finish
- Break Resistant Acrylic: Ideal for Indoor high traffic or public areas
- 1/4" natural cork board mounted on 1/4" hardboard
  Interior Useable Depth: 3/4"
- Wood Enclosed Bulletin Board 36x84 Swingframes are FOR INDOOR USE ONLY
- Call to Buy Custom Extra Large 36 x 84 Enclosed Bulletin Boards

### Ordering Options

- Frame Orientation: Portrait or Landscape
- Fabric Covered Enclosed Bulletin Board
- Lockable Cork Board with Side Plunge Lock & Key

| Model       | Overall Size | Corkboard Size    | Viewable Area     | Ships Via | Shipping Weight |
|-------------|--------------|-------------------|-------------------|-----------|-----------------|
| SFWBXL-3684 | 36" x 84"    | 31 1/4" x 79 1/4" | 30 1/4" x 78 1/4" | Freight   | 135             |