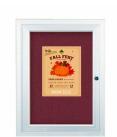

## Outdoor Enclosed Bulletin Board Display Case 22 x 28 | All-Weather Metal Cabinet, Front Locking Door

### **Product Details**

- Wall Outdoor Bulletin Board Display Case
- Enclosed 22" x 28" Bulletin Board Cabinet
- **Durable Aluminum Case Construction**
- Weather Resistant Cabinet with Single Door
- Full-length piano hinge (opens right to left)
- 22 x 28 Display Case
- Wall Mount Display Board Security Cam-Lock on front of 22x28 Cabinet (2 keys included)
- Outer Cabinet Dimension Approx 5" Larger than Viewing Area
- Overall Bulletin Board Display Case Depth: 2"
- Interior Useable display case Depth: 5/8"
- Break-Resistant Clear Acrylic Window
- 4 outdoor treated metal cabinet finishes
- Natural tan cork board interior
- Withstands typical everyday elements Not water or floodproof
- Cabinet Weep Holes help drain any water + reduce condensation buildup
- Weather-resistant aluminum backing with silicone sealant
- Enclosed 22x28 Cork Board Case For Outdoor & Indoor Use
- 22" x 28" Display Case must be surface mounted on the wall
- Call for Custom Bulletin Board Display Cases