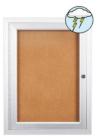

### **Product Details**

- Wall Outdoor Bulletin Board Display Case
- Enclosed 22" x 28" Bulletin Board Cabinet
- **Durable Aluminum Case Construction**
- Weather Resistant Cabinet with Single Door
- Full-length piano hinge (opens right to left)
- 22 x 28 Display Case
- Wall Mount Display Board Security Cam-Lock on front of 22x28 Cabinet (2 keys included)
- Outer Cabinet Dimension Approx 5" Larger than Viewing Area
- Overall Bulletin Board Display Case Depth: 2"
- Interior Useable display case Depth: 5/8"
- Break-Resistant Clear Acrylic Window
- 4 outdoor treated metal cabinet finishes
- Natural tan cork board interior
- Withstands typical everyday elements Not water or floodproof
- Cabinet Weep Holes help drain any water + reduce condensation buildup
- Weather-resistant aluminum backing with silicone sealant
- Enclosed 22x28 Cork Board Case For Outdoor & Indoor Use
- 22" x 28" Display Case must be surface mounted on the wall
- Call for Custom Bulletin Board Display Cases

#### Ordering Options

- Frame Orientation: Portrait or Landscape
- Vinyl covering over cork
- Door Window: Break Resistant or Tempered Glass

  Break Resistant Acrylic: 1/8" thick, lightweight (Standard)

  - 1/4" Tempered Glass for public environments and locations that require this added safety feature. (Upcharge)
    - If chosen we will use our heavy duty door that will change one of 2 dimensions by 1/2". We will contact you if you do not indicate which dimension you would like adjusted in your order notes.
    - The viewable area can decrease by 1/2" or the overall size can be increased by 1/2".