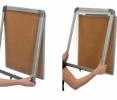

### Product Details

- Indoor and Elevator Frame 24" x 36"
- Sleek Radius Edge Frame Profile: Rounded Corners
- Lift-off Frame Opens Bottom to Top Wall Mount, Enclosed Cork Bulletin Board
- Two-Part Aluminum Framing System
- Lift Off the Front Frame to Pin Materials on the 2nd Bulletin Board Frame
- Quick Change Framing System
  Frame Orientation: Choose Portrait or Landscape
- Front Lock on Bottom of the Frame Bottom Locking Frame
- Security Cam-Lock with 2 Keys Included Overall Frame Depth: 1"
- Two Metal Finishes: Black and Silver
- Break-Resistant Acrylic Window
- Self-Healing Tan, Cork Board Interior Panel
   For Indoor Display Use Only