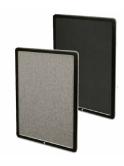

### Ordering Options

- Painted Cork and Fabric Cork
- Poster Frame Orientation: Portrait or Landscape

| Model     | Overall Size | Viewable Area     | Ships Via | Shipping Weight |
|-----------|--------------|-------------------|-----------|-----------------|
| ELVR-2436 | 24" x 36"    | 21 1/2" x 33 1/2" | UPS       | 15              |