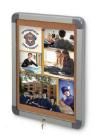

### 24x36 Elevator Bulletin Boards with Safe Radius Edges | Quick Change, Lockable Lift Off Frame

### Product Details

- Indoor and Elevator Frame 24" x 36"
- Sleek Radius Edge Frame Profile: Rounded Corners
- Lift-off Frame Opens Bottom to Top Wall Mount, Enclosed Cork Bulletin Board
- Two-Part Aluminum Framing System
- Lift Off the Front Frame to Pin Materials on the 2nd Bulletin Board Frame
- Quick Change Framing System
  Frame Orientation: Choose Portrait or Landscape
- Front Lock on Bottom of the Frame Bottom Locking Frame
- Security Cam-Lock with 2 Keys Included Overall Frame Depth: 1"
- Two Metal Finishes: Black and Silver
- Break-Resistant Acrylic Window
- Self-Healing Tan, Cork Board Interior Panel
   For Indoor Display Use Only