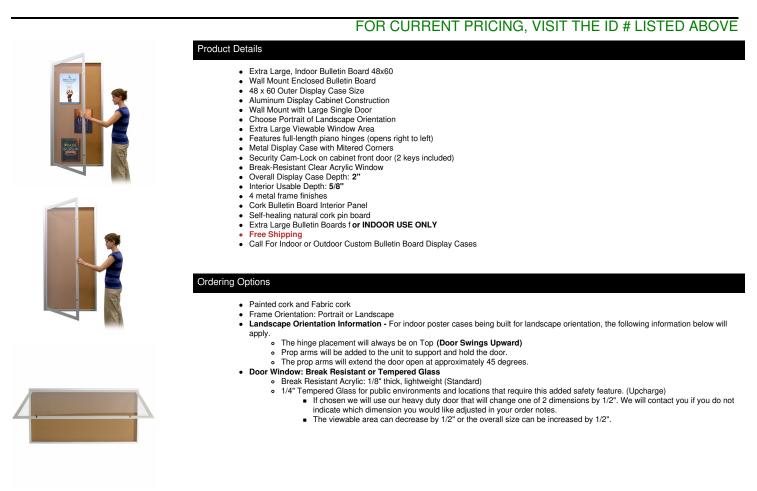

## Extra Large 48 x 60 Indoor Enclosed Bulletin Board SwingCase with Metal Cabinet, Single Door, Oversized Viewable Window Area

| Model        | Interior Size     | Overall Size   | Viewable Area (Portrait) | Viewable Area (Landscape) | Ships Via | Shipping Weight |
|--------------|-------------------|----------------|--------------------------|---------------------------|-----------|-----------------|
| SCIBBXL-4860 | 43 1/8" x 55 3/4" | 48" x 60" x 2" | 41 3/4" x 54"            | 54" x 41 3/4"             | Freight   | 55              |