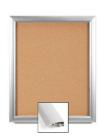

## Extra Large 24 x 60 Super Wide-Face Enclosed Bulletin Cork Board SwingFrames

#### **Product Details**

- Enclosed Extra Large 24"x60" Cork Bulletin Board
- 24" x 60" Wall Mount Display Frame with One Door Patented swing-open frame system (opens right to left)
- Features concealed hinges and Gravity Lock
- Metal Frame Profile: 2 3/8" Wide
- Overall Wall Frame Depth: 2 1/4"
- Interior Useable Depth: 3/4"
- (2) Anodized aluminum frame finishes available: Black and Silver
- Break Resistant Acrylic: For high traffic or public areas
- 1/4" natural cork board mounted on 1/4" hardboard
  Installs Easily: Mounting hardware included
- Super Wide-Face 24x60 Enclosed Bulletin Boards are for **INDOOR USE ONLY**
- Call to Buy Custom Extra Large 24"x60" Bulletin Boards!