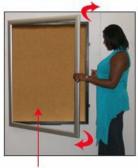

#### **Product Details**

- Enclosed Extra Large 24"x60" Cork Bulletin Board
- 24" x 60" Wall Mount Display Frame with One Door Patented swing-open frame system (opens right to left)
- Features concealed hinges and Gravity Lock
- Metal Frame Profile: 2 3/8" Wide
- Overall Wall Frame Depth: 2 1/4"
- Interior Useable Depth: 3/4"
- (2) Anodized aluminum frame finishes available: Black and Silver
- Break Resistant Acrylic: For high traffic or public areas
- 1/4" natural cork board mounted on 1/4" hardboard
  Installs Easily: Mounting hardware included
- Super Wide-Face 24x60 Enclosed Bulletin Boards are for **INDOOR USE ONLY**
- Call to Buy Custom Extra Large 24"x60" Bulletin Boards!