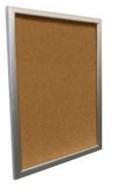

## Extra Large 24 x 60 Super Wide-Face Enclosed Bulletin Cork Board SwingFrames

#### **Product Details**

- Enclosed Extra Large 24"x60" Cork Bulletin Board
- 24" x 60" Wall Mount Display Frame with One Door Patented swing-open frame system (opens right to left)
- Features concealed hinges and Gravity Lock
- Metal Frame Profile: 2 3/8" Wide
- Overall Wall Frame Depth: 2 1/4"
- Interior Useable Depth: 3/4"
- (2) Anodized aluminum frame finishes available: Black and Silver
- Break Resistant Acrylic: For high traffic or public areas
- 1/4" natural cork board mounted on 1/4" hardboard
  Installs Easily: Mounting hardware included
- Super Wide-Face 24x60 Enclosed Bulletin Boards are for **INDOOR USE ONLY**
- Call to Buy Custom Extra Large 24"x60" Bulletin Boards!