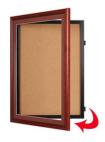

## Designer Wood 27 x 41" Enclosed Bulletin Board SwingFrames

## FOR CURRENT PRICING, VISIT THE ID # LISTED ABOVE

- Enclosed 27x41 Bulletin Board
- Single Door 27" x 41" Cork Bulletin Board
  Patented swing-open frame system (opens right to left)
- Features hidden hinges and Gravity Lock Wood Frame Profile: 1 3/8" Wide
- Overall Frame Depth: 2 7/8"
- (9) Wood frame finishes available
- Beveled Matboard: Complimentary color to wood frame finish
- Break Resistant Acrylic: Ideal for Indoor high traffic or public areas

- 1/4" natural cork board mounted on 1/4" hardboard
   Interior Useable Depth: 3/4"
   27x41 Wood Enclosed Bulletin Board Swingframes are FOR INDOOR USE ONLY
- Call to Buy Custom Enclosed Bulletin Boards

- Frame Orientation: Portrait or Landscape
- Fabric Covered Bulletin Board
- Lockable Bulletin Board with Side Plunge Lock & Key

| Model     | Interior Size | Overall Size      | Viewable Area | Ships Via | Shipping Weight |
|-----------|---------------|-------------------|---------------|-----------|-----------------|
| SFWB-2741 | 27" x 41"     | 31 3/4" x 45 3/4" | 26" x 40"     | FedEx     | 55              |