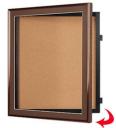

### SwingFrame Designer 20 x 20 Enclosed Bulletin Board | Classic Metal Display Frame

## FOR CURRENT PRICING, VISIT THE ID # LISTED ABOVE

- SwingFrame Designer 20 x 20 Bulletin Board
- Patented swing-open frame system
- Features Concealed Hinges and Sliding Gravity Lock
- Classic Custom Picture Frame Metal Profile: 5/8" Wide
- 5/8"-Wide Round Top Aluminum Frame
- Overall Exterior Display Frame Cabinet Depth: 2 1/4"
- Interior Useable Depth: 3/4"
  (5) Aluminum frame finishes available
- Beveled Matboard: Complimentary color to metal frame
- Break Resistant Acrylic: For high traffic or public locations 1/4" natural cork board mounted on 1/4" hardboard
- Installs Easily: Mounting hardware included
- SwingFrame Cork Bulletin Board Displays are for INDOOR USE ONLY
- Fabric Covered Bulletin Board Optional
- Call to Buy Swingframe Custom Designer Bulletin Boards 20x20