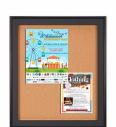

### SwingFrame Designer 20 x 20 Enclosed Bulletin Board | Classic Metal Display Frame

## FOR CURRENT PRICING, VISIT THE ID # LISTED ABOVE

- SwingFrame Designer 20 x 20 Bulletin Board
- Patented swing-open frame system
- Features Concealed Hinges and Sliding Gravity Lock
- Classic Custom Picture Frame Metal Profile: 5/8" Wide
- 5/8"-Wide Round Top Aluminum Frame
- Overall Exterior Display Frame Cabinet Depth: 2 1/4"
- Interior Useable Depth: 3/4"
  (5) Aluminum frame finishes available
- Beveled Matboard: Complimentary color to metal frame
- Break Resistant Acrylic: For high traffic or public locations 1/4" natural cork board mounted on 1/4" hardboard
- Installs Easily: Mounting hardware included
- SwingFrame Cork Bulletin Board Displays are for INDOOR USE ONLY
- Fabric Covered Bulletin Board Optional
- Call to Buy Swingframe Custom Designer Bulletin Boards 20x20