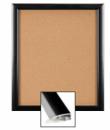

### **Product Details**

- Enclosed Cork Bulletin Board 20" x 20"
  - Wall Mount Display Frame with One Door
- Patented swing-open frame system (opens right to left)
  Features concealed hinges and Gravity Lock
- Metal Frame Profile: 2 3/8" Wide
- Overall Wall Frame Depth: 2 1/4"
- Interior Useable Depth: 3/4"
- (2) Anodized aluminum frame finishes available: Black and Silver
- Break Resistant Acrylic: For high traffic or public areas

- 1/4" natural cork board mounted on 1/4" hardboard
   Installs Easily: Mounting hardware included
   Super Wide-Face Designer Bulletin Boards are for <u>INDOOR USE ONLY</u>
- Call to Buy Custom Designer Bulletin Cork Boards!

- Frame Orientation: Portrait or Landscape
- Fabric Covered Bulletin Board
  Lockable Bulletin Board Side Plunge Lock & Key

| Model         | Interior Size | Overall Size      | Viewable Area     | Ships Via | Shipping Weight |
|---------------|---------------|-------------------|-------------------|-----------|-----------------|
| SFMBWIDE-2020 | 20" x 20"     | 23 3/4" x 23 3/4" | 18 1/8" x 18 1/8" | FedEx     | 30              |