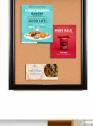

## Super Wide-Face 20x20 Enclosed Bulletin Board SwingFrames

### **Product Details**

- Enclosed Cork Bulletin Board 20" x 20"
  - Wall Mount Display Frame with One Door
- Patented swing-open frame system (opens right to left)
  Features concealed hinges and Gravity Lock
- Metal Frame Profile: 2 3/8" Wide
- Overall Wall Frame Depth: 2 1/4"
- Interior Useable Depth: 3/4"
- (2) Anodized aluminum frame finishes available: Black and Silver
- Break Resistant Acrylic: For high traffic or public areas

- 1/4" natural cork board mounted on 1/4" hardboard
   Installs Easily: Mounting hardware included
   Super Wide-Face Designer Bulletin Boards are for <u>INDOOR USE ONLY</u>
- Call to Buy Custom Designer Bulletin Cork Boards!

- Frame Orientation: Portrait or Landscape
- Fabric Covered Bulletin Board
  Lockable Bulletin Board Side Plunge Lock & Key

| Model         | Interior Size | Overall Size      | Viewable Area     | Ships Via | Shipping Weight |
|---------------|---------------|-------------------|-------------------|-----------|-----------------|
| SFMBWIDE-2020 | 20" x 20"     | 23 3/4" x 23 3/4" | 18 1/8" x 18 1/8" | FedEx     | 30              |