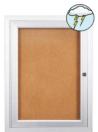

#### **Product Details**

- **Exterior Bulletin Board**
- Aluminum Case Construction
- Outdoor Enclosed 36" x 36" Bulletin Board
- **Weather Resistant Cabinet**
- Features full length piano hinge (opens right to left)
- 36 x 36 Display Case
- Wall Mount Display Board
- Locking Bulletin Board
- Security cam-lock on front of 36x36 frame (2 keys included)
- Outside Cabinet Dimension Approx 5" Larger than Viewing Area Overall Bulletin Board Display Case Depth: 2"
- Interior Useable display case Depth: 5/8"
- Break Resistant Acrylic: Perfect for high traffic or public environments
- 4 outdoor treated frame finishes
- Natural tan cork board interior
- Weather Resistant and Made for the Outdoors
- Withstands typical everyday elements Not water or floodproof
- Cabinet Weep Holes help drain any water + reduce condensation build- up Weather resistant aluminum backing with silicone sealant
- Enclosed 36x36 Cork Board Case For OUTDOOR & INDOOR use
- 36" x 36" Display Case must be <u>surface mounted</u> on the wall Call for Custom Bulletin Board Display Cases

### Ordering Options

- Frame Orientation: Portrait or Landscape
- Vinyl covering over cork
- Door Window: Break Resistant or Tempered Glass

  - Break Resistant Acrylic: 1/8" thick, lightweight (Standard)
     1/4" Tempered Glass for public environments and locations that require this added safety feature. (Upcharge)
    - If chosen we will use our heavy duty door that will change one of 2 dimensions by 1/2". We will contact you if you do not
    - indicate which dimension you would like adjusted in your order notes.