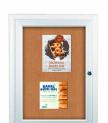

## Outdoor Enclosed Bulletin Boards 36 x 36 | Single Locking Hinged Door

#### **Product Details**

- **Exterior Bulletin Board**
- Aluminum Case Construction
- Outdoor Enclosed 36" x 36" Bulletin Board
- **Weather Resistant Cabinet**
- Features full length piano hinge (opens right to left)
- 36 x 36 Display Case
- Wall Mount Display Board
- Locking Bulletin Board
- Security cam-lock on front of 36x36 frame (2 keys included)
- Outside Cabinet Dimension Approx 5" Larger than Viewing Area Overall Bulletin Board Display Case Depth: 2"
- Interior Useable display case Depth: 5/8"
- Break Resistant Acrylic: Perfect for high traffic or public environments
- 4 outdoor treated frame finishes
- Natural tan cork board interior
- Weather Resistant and Made for the Outdoors
- Withstands typical everyday elements Not water or floodproof
- Cabinet Weep Holes help drain any water + reduce condensation build- up Weather resistant aluminum backing with silicone sealant
- Enclosed 36x36 Cork Board Case For OUTDOOR & INDOOR use
- 36" x 36" Display Case must be <u>surface mounted</u> on the wall Call for Custom Bulletin Board Display Cases