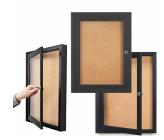

### Indoor Enclosed Bulletin Boards 27 x 41 (Single Door)

# **Product Details**

- Indoor Bulletin Board
- Enclosed Bulletin Board
- Wall Mount, Single Door
- Features full length piano hinges (opens right to left)
- Security cam-lock is positioned on front of 27 x 41 frame (2 keys included)
- Overall Bulletin Board Display Case Depth: 2"
- Interior Useable Depth: 5/8"
- Visible Window Area 27 x 41
- 4 metal frame finishes
- Break Resistant Acrylic: Perfect for high traffic or public environments Self healing natural cork interior
- For INDOOR DISPLAY USE ONLY
- Call to Customize Single Door Enclosed Bulletin Board Displays