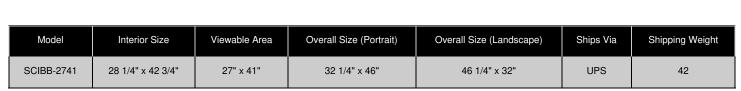

# **Product Sheet**

Item ID # SCIBB-2741

### Indoor Enclosed Bulletin Boards 27 x 41 (Single Door)