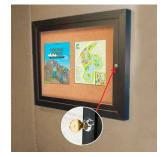

### Indoor Enclosed Bulletin Boards 27 x 41 (Single Door)

# **Product Details**

- Indoor Bulletin Board
- Enclosed Bulletin Board
- Wall Mount, Single Door
- Features full length piano hinges (opens right to left)
- Security cam-lock is positioned on front of 27 x 41 frame (2 keys included)
- Overall Bulletin Board Display Case Depth: 2"
- Interior Useable Depth: 5/8"
- Visible Window Area 27 x 41
- 4 metal frame finishes
- Break Resistant Acrylic: Perfect for high traffic or public environments Self healing natural cork interior
- For INDOOR DISPLAY USE ONLY
- Call to Customize Single Door Enclosed Bulletin Board Displays