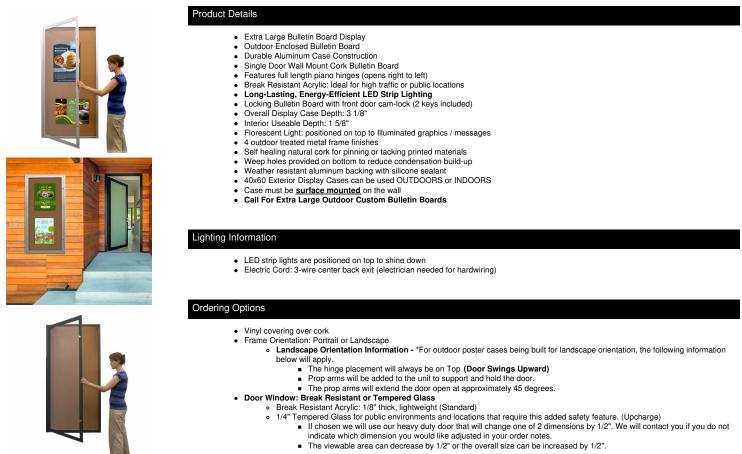

## Extra Large 40x60 Outdoor Enclosed Bulletin Board Swing Cases with Lights (Single Door)