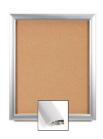

## Extra Large 36 x 96 Super Wide-Face Enclosed Bulletin Cork Board SwingFrames

#### **Product Details**

- Enclosed Extra Large 36"x96" Cork Bulletin Board
- 36" x 96" Wall Mount Display Frame with One Door
- Patented swing-open frame system (opens right to left)
- Features concealed hinges and Gravity Lock
- Metal Frame Profile: 2 3/8" Wide
- Overall Wall Frame Depth: 2 1/4"
- Interior Useable Depth: 3/4"
- (2) Anodized aluminum frame finishes available: Black and Silver
- Break Resistant Acrylic: For high traffic or public areas
- 1/4" natural cork board mounted on 1/4" hardboard
  Installs Easily: Mounting hardware included
- Super Wide-Face 36x96 Enclosed Bulletin Boards are for **INDOOR USE ONLY**
- Call to Buy Custom Extra Large 36"x96" Bulletin Boards!