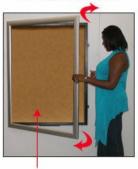

#### **Product Details**

- Enclosed Extra Large 36"x96" Cork Bulletin Board
- 36" x 96" Wall Mount Display Frame with One Door
- Patented swing-open frame system (opens right to left)
- Features concealed hinges and Gravity Lock
- Metal Frame Profile: 2 3/8" Wide
- Overall Wall Frame Depth: 2 1/4"
- Interior Useable Depth: 3/4"
- (2) Anodized aluminum frame finishes available: Black and Silver
- Break Resistant Acrylic: For high traffic or public areas
- 1/4" natural cork board mounted on 1/4" hardboard
  Installs Easily: Mounting hardware included
- Super Wide-Face 36x96 Enclosed Bulletin Boards are for **INDOOR USE ONLY**
- Call to Buy Custom Extra Large 36"x96" Bulletin Boards!