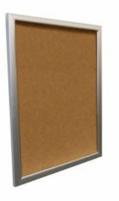

## Extra Large 36 x 96 Super Wide-Face Enclosed Bulletin Cork Board SwingFrames

#### **Product Details**

- Enclosed Extra Large 36"x96" Cork Bulletin Board
- 36" x 96" Wall Mount Display Frame with One Door
- Patented swing-open frame system (opens right to left)
- Features concealed hinges and Gravity Lock
- Metal Frame Profile: 2 3/8" Wide
- Overall Wall Frame Depth: 2 1/4"
- Interior Useable Depth: 3/4"
- (2) Anodized aluminum frame finishes available: Black and Silver
- Break Resistant Acrylic: For high traffic or public areas
- 1/4" natural cork board mounted on 1/4" hardboard
  Installs Easily: Mounting hardware included
- Super Wide-Face 36x96 Enclosed Bulletin Boards are for **INDOOR USE ONLY**
- Call to Buy Custom Extra Large 36"x96" Bulletin Boards!