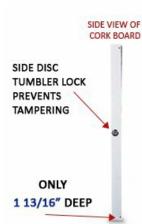

#### Product Details

- Ultra Thin Encosed Bulletin Board with Header
- 24x36 Indoor Display Case
- Single Door Wall Mounted Slim profile framing takes up less space
- (4) Metal Frame Finishes
- Shatter proof, clear acrylic door
- Locking Bulletin Board
- Side Tumbler Lock (two keys included)
- Front Frame Door hinged on back of unit
- Natural self sealing cork bulletin board interior For INDOOR DISPLAY USE ONLY
- Call for Custom Ultra Thin Enclosed Bulletin Boards w Header

#### Product Details

Front Frame: 1 5/16" Wide Overall Depth: 1 13/16" Interior Depth: 1/2"