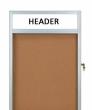

# Ultra Thin 24 x36 Enclosed Cork Board with Header

#### Product Details

- Ultra Thin Encosed Bulletin Board with Header
- 24x36 Indoor Display Case
- Single Door Wall Mounted Slim profile framing takes up less space
- (4) Metal Frame Finishes
- Shatter proof, clear acrylic door
- Locking Bulletin Board
- Side Tumbler Lock (two keys included)
- Front Frame Door hinged on back of unit
- Natural self sealing cork bulletin board interior For INDOOR DISPLAY USE ONLY
- Call for Custom Ultra Thin Enclosed Bulletin Boards w Header

# Header Details

- UPPERCASE Helvetica vinyl lettering
- Black lettering on a 5" white header (3" max text height)