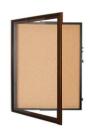

## Extra Large Designer Wood Enclosed Bulletin Cork Board SwingFrames 24x60

## FOR CURRENT PRICING, VISIT THE ID # LISTED ABOVE

- Enclosed 24x60 Extra Large Bulletin Board
- Single Door 24" x 60" Enclosed Cork Bulletin Board Patented swing-open frame system (opens right to left)
- Features hidden hinges and Gravity Lock Wood Frame Profile: 1 3/8" Wide
- Overall Frame Depth: 2 7/8"
- (9) Wood frame finishes available
- Beveled Matboard: Complimentary color to wood frame finish
- Break Resistant Acrylic: Ideal for Indoor high traffic or public areas
- 1/4" natural cork board mounted on 1/4" hardboard
  Interior Useable Depth: 3/4"
- Wood Enclosed Bulletin Board 24x60 Swingframes are FOR INDOOR USE ONLY
- Call to Buy Custom Extra Large 24 x 60 Enclosed Bulletin Boards