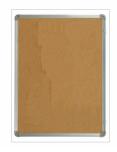

# 18 x 24 Cork Bulletin Board with Silver Metal Frame and RADIUS CORNERS

# **Product Details**

- Cork Bulletin Board Display
- Aluminum Framed Cork Board Wall Mount Open Face Display Frame
- Overall Radius Cork Board Frame Size: 18" x 24"

- Overall Radius Cork Board Frame Size: 18 x 24
  Silver frame with <u>rounded corners</u> for safety
  Self sealing natural cork, laminated to sturdy fiberboard
  Aluminum frame (1 1/4" WIDE) borders the cork board
  Factory installed hangers allow you to mount Portrait or Landscape ()
- 18x24 Open Face cork boards displays for INDOOR use only
- Mounting hardware included