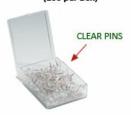

# Ordering Options

• Hard Plastic Push Pins: Clear or Multi-Color push pins (100 per box)

OPTIONAL HARD PLASTIC PUSH PINS (100 per Box)

| Model       | Overall Size | Orientation                      | Ships Via | Shipping Weight |
|-------------|--------------|----------------------------------|-----------|-----------------|
| OFCARC-1824 | 18" x 24"    | Mounts both Portrait & Landscape | UPS       | 6 LBS           |