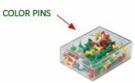

# Ordering Options

• Hard Plastic Push Pins: Clear or Multi-Color push pins (100 per box)

OPTIONAL HARD PLASTIC PUSH PINS (100 per Box)

| Model       | Overall Size | Orientation                      | Ships Via | Shipping Weight |
|-------------|--------------|----------------------------------|-----------|-----------------|
| OFCARC-1824 | 18" x 24"    | Mounts both Portrait & Landscape | UPS       | 6 LBS           |