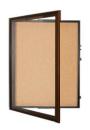

### Extra Large Designer Wood Enclosed Bulletin Cork Board SwingFrames 24x72

#### **Product Details**

- Enclosed 24x72 Extra Large Bulletin Board
- Single Door 24" x 72" Enclosed Cork Bulletin Board Patented swing-open frame system (opens right to left)
- Features hidden hinges and Gravity Lock Wood Frame Profile: 1 3/8" Wide
- Overall Frame Depth: 2 7/8"
- (9) Wood frame finishes available
- Beveled Matboard: Complimentary color to wood frame finish
- Break Resistant Acrylic: Ideal for Indoor high traffic or public areas
- 1/4" natural cork board mounted on 1/4" hardboard
  Interior Useable Depth: 3/4"
- Wood Enclosed Bulletin Board 24x72 Swingframes are FOR INDOOR USE ONLY
- Call to Buy Custom Extra Large 24 x 72 Enclosed Bulletin Boards