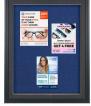

### Extra Large Designer Wood Enclosed Bulletin Cork Board SwingFrames 24x72

#### **Product Details**

- Enclosed 24x72 Extra Large Bulletin Board
- Single Door 24" x 72" Enclosed Cork Bulletin Board Patented swing-open frame system (opens right to left)
- Features hidden hinges and Gravity Lock Wood Frame Profile: 1 3/8" Wide
- Overall Frame Depth: 2 7/8"
- (9) Wood frame finishes available
- Beveled Matboard: Complimentary color to wood frame finish
- Break Resistant Acrylic: Ideal for Indoor high traffic or public areas
- 1/4" natural cork board mounted on 1/4" hardboard
  Interior Useable Depth: 3/4"
- Wood Enclosed Bulletin Board 24x72 Swingframes are FOR INDOOR USE ONLY
- Call to Buy Custom Extra Large 24 x 72 Enclosed Bulletin Boards