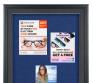

### Extra Large Designer Wood Enclosed Bulletin Cork Board SwingFrames 24x72

#### **Product Details**

- Enclosed 24x72 Extra Large Bulletin Board
- Single Door 24" x 72" Enclosed Cork Bulletin Board Patented swing-open frame system (opens right to left)
- Features hidden hinges and Gravity Lock Wood Frame Profile: 1 3/8" Wide
- Overall Frame Depth: 2 7/8"
- (9) Wood frame finishes available
- Beveled Matboard: Complimentary color to wood frame finish
- Break Resistant Acrylic: Ideal for Indoor high traffic or public areas
- 1/4" natural cork board mounted on 1/4" hardboard
  Interior Useable Depth: 3/4"
- Wood Enclosed Bulletin Board 24x72 Swingframes are FOR INDOOR USE ONLY
- Call to Buy Custom Extra Large 24 x 72 Enclosed Bulletin Boards