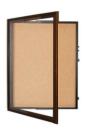

# Extra Large Designer Wood Enclosed Bulletin Cork Board SwingFrames 36x72

#### **Product Details**

- Enclosed 36x72 Extra Large Bulletin Board
- Single Door 36" x 72" Enclosed Cork Bulletin Board Patented swing-open frame system (opens right to left)
- Features hidden hinges and Gravity Lock Wood Frame Profile: 1 3/8" Wide
- Overall Frame Depth: 2 7/8"
- (9) Wood frame finishes available
- Beveled Matboard: Complimentary color to wood frame finish
- Break Resistant Acrylic: Ideal for Indoor high traffic or public areas
- 1/4" natural cork board mounted on 1/4" hardboard
  Interior Useable Depth: 3/4"
- Wood Enclosed Bulletin Board 36x72 Swingframes are FOR INDOOR USE ONLY
- Call to Buy Custom Extra Large 36 x 72 Enclosed Bulletin Boards