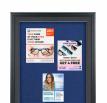

## Designer Wood 42" x 42" Enclosed Bulletin Board SwingFrames

## FOR CURRENT PRICING, VISIT THE ID # LISTED ABOVE

- Enclosed 42x42 Bulletin Board
- Single Door 42" x 42" Cork Bulletin Board
  Patented swing-open frame system (opens right to left)
- Features hidden hinges and Gravity Lock Wood Frame Profile: 1 3/8" Wide
- Overall Frame Depth: 2 7/8"
- (9) Wood frame finishes available
- Beveled Matboard: Complimentary color to wood frame finish
- Break Resistant Acrylic: Ideal for Indoor high traffic or public areas