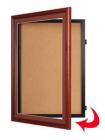

## Designer Wood 42" x 42" Enclosed Bulletin Board SwingFrames

## FOR CURRENT PRICING, VISIT THE ID # LISTED ABOVE

- Enclosed 42x42 Bulletin Board
- Single Door 42" x 42" Cork Bulletin Board
  Patented swing-open frame system (opens right to left)
- Features hidden hinges and Gravity Lock Wood Frame Profile: 1 3/8" Wide
- Overall Frame Depth: 2 7/8"
- (9) Wood frame finishes available
- Beveled Matboard: Complimentary color to wood frame finish
- Break Resistant Acrylic: Ideal for Indoor high traffic or public areas

- 1/4" natural cork board mounted on 1/4" hardboard
   Interior Useable Depth: 3/4"
   42x42 Wood Enclosed Bulletin Board Swingframes are FOR INDOOR USE ONLY
- Call to Buy Custom Enclosed Bulletin Boards