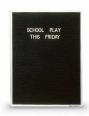

### Open Face Felt Letter Board 11x14 Aluminum Frame

#### Product Details

- Felt Letter Board
- Overall Felt Letter Board Size: 11 x 14
- Overall Depth: 1/2" Silver aluminum trim (3/4" wide) borders the felt letter board
- Attractive black felt letter board with 1/4" grooves allows for easy letter and number insertion
- 3/4" White Helvetica letters and numbers included (290 Characters)
  Hanging Hardware is riveted onto the back for easy wall or ceiling mount
  11" x 14" Open Face letter board displays for INDOOR use only