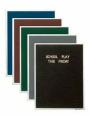

### Open Face Felt Letter Board 11x14 Aluminum Frame

- Call to Customize Open Face Framed Letterboards

- Frame Orientation: Portrait or Landscape
- Optional colors for felt letterboard panel
- Optional letter & character sets (1/2", 3/4", 1", 2", 3")

\*CUSTOM SIZES AVAILABLE | CALL US