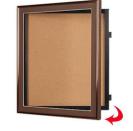

## Designer Metal 24" x 30" Enclosed Bulletin Board SwingFrames

## Ordering Options

- Frame Orientation: Portrait or Landscape
- Enclosed Fabric Bulletin Board
  Lockable Bulletin Board with Side Plunge Lock & Key

| Model     | Interior Size | Overall Size      | Viewable Area | Ships Via | Shipping Weight |
|-----------|---------------|-------------------|---------------|-----------|-----------------|
| SFMB-2430 | 24" x 30"     | 27 3/4" x 33 3/4" | 23" x 29"     | FedEx     | 27              |