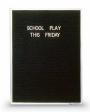

## Open Face Felt Letter Board 18x36 Aluminum Frame

### Product Details

- Felt Letter Board
- Overall Felt Letter Board Size: 18 x 36
- Overall Depth: 1/2"
- Silver aluminum trim (3/4" wide) borders the felt letter board
- Attractive black felt letter board with 1/4" grooves allows for easy letter and number insertion
- 3/4" White Helvetica letters and numbers included (290 Characters)
  Hanging Hardware is riveted onto the back for easy wall or ceiling mount
- Open Face 18x36 letter board displays are for INDOOR use only
- Call for Custom Open Face Framed Letterboards