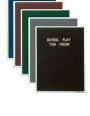

## Open Face Felt Letter Board 18x36 Aluminum Frame

## Ordering Options

- Frame Orientation: Portrait or Landscape
- Optional colors for felt letterboard panel
- Optional letter & character sets (1/2", 3/4", 1", 2", 3")

\*CUSTOM SIZES AVAILABLE | CALL US