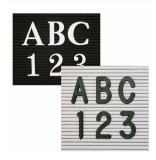

### Product Details

- Open Face Felt Letter Board
- Overall Felt Letter Board Size: 36 x 36
- Overall Frame Depth: 1/2"
  Silver aluminum trim (3/4" wide) borders the felt letter board
- Attractive black felt letter board with 1/4" grooves allows for easy letter and number insertion
- 3/4" White Helvetica letters and numbers included (290 Characters)
   Hanging Hardware is riveted onto the back for easy wall or ceiling mount
   Open Face letter boards displays 36x36 are for INDOOR use only

### Ordering Options

- · Optional colors for felt letterboard panel
- Optional letter & character sets (1/2", 3/4", 1", 2", 3")