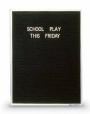

### Product Details

- Open Face Felt Letter Board
- Overall Felt Letter Board Size: 36 x 36
- Overall Frame Depth: 1/2"
  Silver aluminum trim (3/4" wide) borders the felt letter board
- Attractive black felt letter board with 1/4" grooves allows for easy letter and number insertion
- 3/4" White Helvetica letters and numbers included (290 Characters)
   Hanging Hardware is riveted onto the back for easy wall or ceiling mount
   Open Face letter boards displays 36x36 are for INDOOR use only