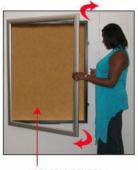

#### **Product Details**

- Enclosed Extra Large 24"x84" Cork Bulletin Board
- 24" x 84" Wall Mount Display Frame with One Door Patented swing-open frame system (opens right to left)
- Features concealed hinges and Gravity Lock
- Metal Frame Profile: 2 3/8" Wide
- Overall Wall Frame Depth: 2 1/4"
- Interior Useable Depth: 3/4"
- (2) Anodized aluminum frame finishes available: Black and Silver
- Break Resistant Acrylic: For high traffic or public areas

- 1/4" natural cork board mounted on 1/4" hardboard
  Installs Easily: Mounting hardware included
  Super Wide-Face 24x84 Enclosed Bulletin Boards are for INDOOR USE ONLY
- Call to Buy Custom Extra Large 24"x84" Bulletin Boards!