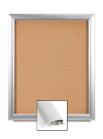

### Extra Large 24 x 96 Super Wide-Face Enclosed Bulletin Cork Board SwingFrames

#### **Product Details**

- Enclosed Extra Large 24"x96" Cork Bulletin Board
- 24" x 96" Wall Mount Display Frame with One Door Patented swing-open frame system (opens right to left)
- Features concealed hinges and Gravity Lock
- Metal Frame Profile: 2 3/8" Wide
- Overall Wall Frame Depth: 2 1/4"
- Interior Useable Depth: 3/4"
- (2) Anodized aluminum frame finishes available: Black and Silver
- Break Resistant Acrylic: For high traffic or public areas
- 1/4" natural cork board mounted on 1/4" hardboard
  Installs Easily: Mounting hardware included
- Super Wide-Face 24x96 Enclosed Bulletin Boards are for **INDOOR USE ONLY**
- Call to Buy Custom Extra Large 24"x96" Bulletin Boards!