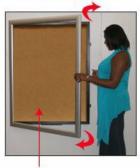

#### **Product Details**

- Enclosed Extra Large 24"x96" Cork Bulletin Board
- 24" x 96" Wall Mount Display Frame with One Door Patented swing-open frame system (opens right to left)
- Features concealed hinges and Gravity Lock
- Metal Frame Profile: 2 3/8" Wide
- Overall Wall Frame Depth: 2 1/4"
- Interior Useable Depth: 3/4"
- (2) Anodized aluminum frame finishes available: Black and Silver
- Break Resistant Acrylic: For high traffic or public areas
- 1/4" natural cork board mounted on 1/4" hardboard
  Installs Easily: Mounting hardware included
- Super Wide-Face 24x96 Enclosed Bulletin Boards are for **INDOOR USE ONLY**
- Call to Buy Custom Extra Large 24"x96" Bulletin Boards!