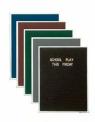

#### Product Details

- Felt Letter Board
- Open Face Framed Letter Board
- Overall Felt Letter Board Size: 12 x 72 Overall frame Depth: 1/2"
- Silver aluminum trim (3/4" wide) borders the felt letter board
- Attractive black felt letter board with 1/4" grooves allows for easy letter and number insertion 3/4" White Helvetica letters and numbers included (290 Characters)
- Hanging Hardware is riveted onto the back for easy wall or ceiling mount
- 12x72 Open Face letter boards displays are for INDOOR use only
- Call to Customize Open Face Framed Letterboard

#### Ordering Options

- Frame Orientation: Portrait or Landscape
- For Portrait Orientation Black Felt Letterboard is the only available color
- Optional colors for felt letterboard panel
- Optional letter & character sets (1/2", 3/4", 1", 2", 3")