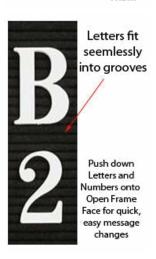

#### Product Details

- Felt Letter Board
- Open Face Framed Letter Board
- Overall Felt Letter Board Size: 12 x 72 Overall frame Depth: 1/2"
- Silver aluminum trim (3/4" wide) borders the felt letter board
- Attractive black felt letter board with 1/4" grooves allows for easy letter and number insertion 3/4" White Helvetica letters and numbers included (290 Characters)
- Hanging Hardware is riveted onto the back for easy wall or ceiling mount
- 12x72 Open Face letter boards displays are for INDOOR use only
- Call to Customize Open Face Framed Letterboard