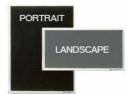

#### Ordering Options

- Frame Orientation: Portrait or Landscape
- For Portrait Orientation Black Felt Letterboard is the only available color
- Optional colors for felt letterboard panel
- Optional letter & character sets (1/2", 3/4", 1", 2", 3")

#### PORTRAIT or LANDSCAPE

| Model      | Overall Letter Board Size | Ships Via | Shipping Weight |
|------------|---------------------------|-----------|-----------------|
| OFLBF-1272 | 12" x 72"                 | UPS       | 24              |