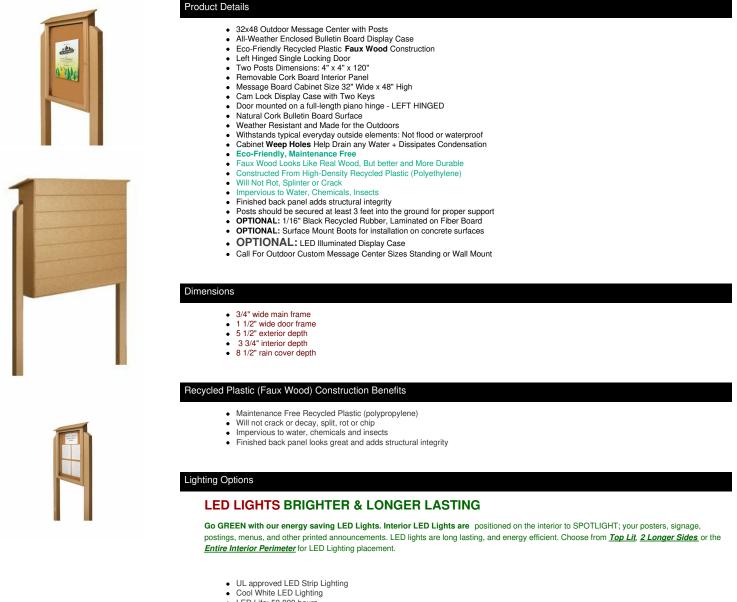

# Outdoor Message Center Cork Board 32 x 48 with Posts | Eco-Design, Single Door, LEFT Hinged Info Board

## FOR CURRENT PRICING, VISIT THE ID # LISTED ABOVE

LED Life: 50,000 hours

\*\*We provide a 3-wire cord attached to the ballast / transformer inside the display case. When installing you should use a licensed electrician / installer to bring power to the display. The installer will best decide where to exit the hardwire provided (we do not provide an exit hole as we feel its best for the installer to decide the best exit point for power supply).