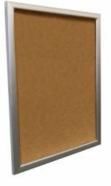

## Extra Large 36 x 48 Super Wide-Face Enclosed Bulletin Cork Board SwingFrames

#### **Product Details**

- Enclosed Extra Large 36"x48" Cork Bulletin Board
- 36" x 48" Wall Mount Display Frame with One Door
- Patented swing-open frame system (opens right to left)
- Features concealed hinges and Gravity Lock
- Metal Frame Profile: 2 3/8" Wide
- Overall Wall Frame Depth: 2 1/4"
- Interior Useable Depth: 3/4"
- (2) Anodized aluminum frame finishes available: Black and Silver
- Break Resistant Acrylic: For high traffic or public areas
- 1/4" natural cork board mounted on 1/4" hardboard
  Installs Easily: Mounting hardware included
- Super Wide-Face 36x48 Enclosed Bulletin Boards are for **INDOOR USE ONLY**
- Call to Buy Custom Extra Large 36"x48" Bulletin Boards!