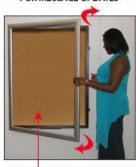

## Extra Large 36 x 48 Super Wide-Face Enclosed Bulletin Cork Board SwingFrames

#### **Product Details**

- Enclosed Extra Large 36"x48" Cork Bulletin Board
- 36" x 48" Wall Mount Display Frame with One Door
- Patented swing-open frame system (opens right to left)
- Features concealed hinges and Gravity Lock
- Metal Frame Profile: 2 3/8" Wide
- Overall Wall Frame Depth: 2 1/4"
- Interior Useable Depth: 3/4"
- (2) Anodized aluminum frame finishes available: Black and Silver
- Break Resistant Acrylic: For high traffic or public areas
- 1/4" natural cork board mounted on 1/4" hardboard
  Installs Easily: Mounting hardware included
- Super Wide-Face 36x48 Enclosed Bulletin Boards are for **INDOOR USE ONLY**
- Call to Buy Custom Extra Large 36"x48" Bulletin Boards!

#### SWING-OPEN FOR MESSAGE UPDATES

6 FABRIC COLORS ARE AVAILABLE

- Frame Orientation: Portrait or Landscape
- Fabric Covered Bulletin Board
- Lockable Bulletin Board Side Plunge Lock & Key

SLIM TO WALL PROFILE