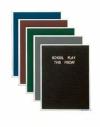

## Product Details

- Framed Felt Letter Board 30x36
- Open Face Changeable Letter Board
- Silver Aluminum Trim (3/4" wide) Frame Border Overall Frame Depth: 1/2"
- Felt Letter Board Outer Frame Size: 30 x 36
- Popular Black Felt Letter Board Optional Felt Colors
- Letter Board with 1/4" grooves for easy letter and number insertion
- 3/4" White Helvetica letters and numbers included (290 Characters)
- Choose Portrait or Landscape Frame
- Hanging Hardware is riveted onto the back for easy wall or ceiling mount
- Open Face letter board display 30x36 for INDOOR use only
- Free Shipping
- Call for Custom Framed Letterboards

## Ordering Options

- Frame Orientation: Portrait or Landscape
- · Optional colors for felt letterboard panel
- Optional letter & character sets (1/2", 3/4", 1", 2", 3")