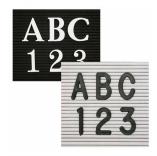

## Product Details

- Framed Felt Letter Board 30x36
- Open Face Changeable Letter Board
- Silver Aluminum Trim (3/4" wide) Frame Border Overall Frame Depth: 1/2"
- Felt Letter Board Outer Frame Size: 30 x 36
- Popular Black Felt Letter Board Optional Felt Colors
- Letter Board with 1/4" grooves for easy letter and number insertion
- 3/4" White Helvetica letters and numbers included (290 Characters)
- Choose Portrait or Landscape Frame
- Hanging Hardware is riveted onto the back for easy wall or ceiling mount
- Open Face letter board display 30x36 for INDOOR use only
- Free Shipping
- Call for Custom Framed Letterboards

## Ordering Options

- Frame Orientation: Portrait or Landscape
- · Optional colors for felt letterboard panel
- Optional letter & character sets (1/2", 3/4", 1", 2", 3")