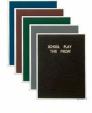

## Open Face Felt Letter Board 14x22 Aluminum Frame

### Product Details

- Felt Letter Board
- Overall Felt Letter Board Size: 14 x 22
- Overall Depth: 1/2" Silver aluminum trim (3/4" wide) borders the felt letter board
- Attractive black felt letter board with 1/4" grooves allows for easy letter and number insertion
- 3/4" White Helvetica letters and numbers included (290 Characters)
  Hanging Hardware is riveted onto the back for easy wall or ceiling mount
  14" x 22" Open Face letter boards displays are for INDOOR use only
- Call to Customize Open Face Framed Letterboard

- Frame Orientation: Portrait or Landscape
- Optional colors for felt letterboard panel
- Optional letter & character sets (1/2", 3/4", 1", 2", 3")

\*CUSTOM SIZES AVAILABLE | CALL US

| Model      | Overall Letter Board Size | Ships Via | Shipping Weight |
|------------|---------------------------|-----------|-----------------|
| OFLBF-1422 | 14" x 22"                 | UPS       | 9               |