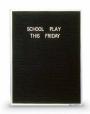

## Open Face Felt Letter Board 14x22 Aluminum Frame

### Product Details

- Felt Letter Board
- Overall Felt Letter Board Size: 14 x 22
- Overall Depth: 1/2" Silver aluminum trim (3/4" wide) borders the felt letter board
- Attractive black felt letter board with 1/4" grooves allows for easy letter and number insertion
- 3/4" White Helvetica letters and numbers included (290 Characters)
  Hanging Hardware is riveted onto the back for easy wall or ceiling mount
  14" x 22" Open Face letter boards displays are for INDOOR use only
- Call to Customize Open Face Framed Letterboard