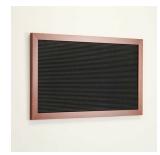

#### Open Face Felt Letter Board 12x48 Wood Frame

## Product Details

- Overall Framed Letter Board Size: 12 x 48
- Overall Message Display Board Depth: 3/4"
  1" Wide Wood frame borders the felt letter board
- Attractive felt letter board with 1/4" grooves allows for easy letter and number insertion
- 3/4" White Helvetica letters and numbers included (290 Characters)
   Hanging Hardware is riveted onto the back for easy wall or ceiling mount
   12" x 48" Open Face letter boards displays for INDOOR use only