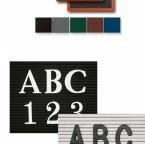

## Product Details

- Overall Framed Letter Board Size: 12 x 48
- Overall Message Display Board Depth: 3/4"
  1" Wide Wood frame borders the felt letter board
- Attractive felt letter board with 1/4" grooves allows for easy letter and number insertion
- 3/4" White Helvetica letters and numbers included (290 Characters)
   Hanging Hardware is riveted onto the back for easy wall or ceiling mount
   12" x 48" Open Face letter boards displays for INDOOR use only

#### Ordering Options

- Frame Orientation: Portrait or Landscape
- Optional colors for felt letterboard panel
- Multiple wood frames available (see options below)
  Optional letter & character sets (1/2", 3/4", 1", 2", 3")