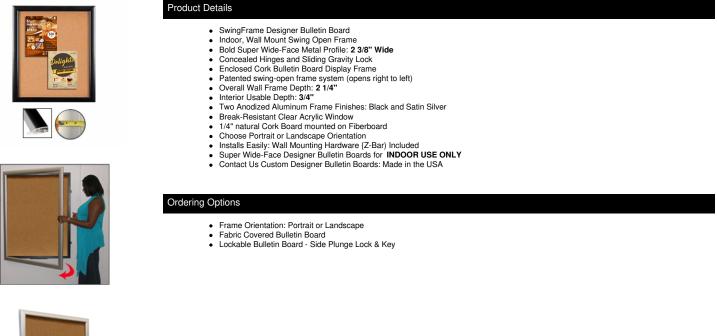

## Bold Super Wide-Face Bulletin Board SwingFrames with Metal Swing Open Frame 25+ Sizes - Black & Silver