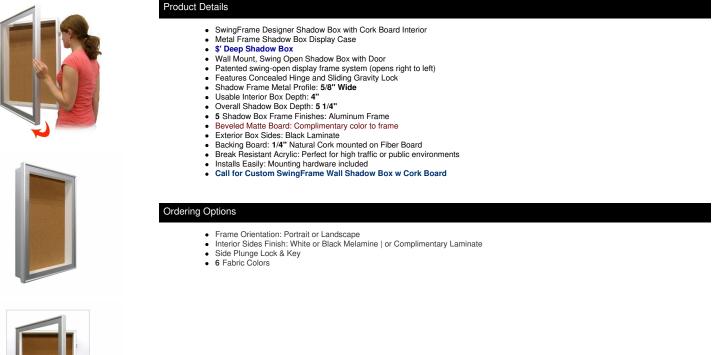

## SwingFrame Designer Metal Framed 4" Deep Shadow Box Display Case with Cork Board