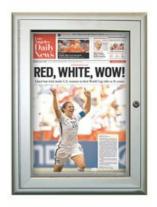

## Enclosed Restroom Bulletin Board Display Case with Sleek Radius Edge Corners | Locking Cork Board

FOR CURRENT PRICING, VISIT THE ID # LISTED ABOVE

FREE SHIPPING

## Product Details

- Enclosed Restroom Bulletin Board 19x28
- Safe, Smooth Radius Edge Cabinet Corners
- Durable Aluminum Construction Cork Board Interior Panel
- Wall Mount Single Door Display Case
- Full-length piano hinge (door opens right to left)
- Sleek radius edge frame profile with mitered corners
- Locking Display Board
- Security cam-lock on front of door frame (2 keys included)
- Overall Cabinet Depth: 2"
  Cabinet Measures 19" W x 28 H x 2" D
- Frame Case Finish: Anodized Satin Silver
- Break-Resistant Clear Acrylic Window Window
- Self-healing natural tan cork bulletin board
   Enclosed Restroom Display Boards for Indoor Display Use Only
- Call to Customize Your Enclosed Restroom Display Cases