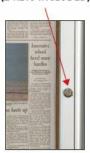

FRONT CAM LOCK (2 KEYS INCLUDED)

**DETERS THEFT** AND VANDALISM

| Model    | Overall Size        | Viewable Area       | Ships Via | Shipping Weight |
|----------|---------------------|---------------------|-----------|-----------------|
| rbb-1928 | 19" Wide x 28" High | 14" Wide x 23" High | UPS       | 7               |