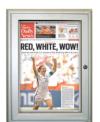

## Enclosed Restroom Bulletin Board Display Case with Sleek Radius Edge Corners | Locking Cork Board

FOR CURRENT PRICING, VISIT THE ID # LISTED ABOVE

FREE SHIPPING

## Product Details

- Enclosed Restroom Bulletin Board 19x28
- Safe, Smooth Radius Edge Cabinet Corners
- Durable Aluminum Construction Cork Board Interior Panel
- Wall Mount Single Door Display Case
- Full-length piano hinge (door opens right to left)
- Sleek radius edge frame profile with mitered corners
- Locking Display Board
- Security cam-lock on front of door frame (2 keys included)
- Overall Cabinet Depth: 2"
  Cabinet Measures 19" W x 28 H x 2" D
- Frame Case Finish: Anodized Satin Silver
- Break-Resistant Clear Acrylic Window Window
- Self-healing natural tan cork bulletin board
   Enclosed Restroom Display Boards for Indoor Display Use Only
- Call to Customize Your Enclosed Restroom Display Cases