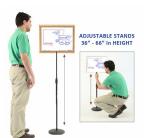

### **Product Details**

- Pedestal White Board Sign Holder with Wood Frame
- Adjustable Dry Erase Board Stand
- 20x15 Framed White Dry Erase Board
- Base and single pole upright are finished matte black
- Circular Base: 10" / Round Pole: 7/8"
- Wood trim frame (3/4" wide) borders whiteboard
- Durable White Melamine Surface
- Pedestal Adjustable height ranges from 36" to 66" tall
- Open Face White Dry Erase boards 18x14 displays for INDOOR use only