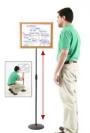

### **Product Details**

- Pedestal White Board Sign Holder with Wood Frame
- Adjustable Dry Erase Board Stand
- 20x15 Framed White Dry Erase Board
- Base and single pole upright are finished matte black
- Circular Base: 10" / Round Pole: 7/8"
- Wood trim frame (3/4" wide) borders whiteboard
- Durable White Melamine Surface
- Pedestal Adjustable height ranges from 36" to 66" tall
- Open Face White Dry Erase boards 18x14 displays for INDOOR use only