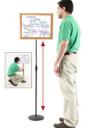

### **Product Details**

- Pedestal White Board Sign Holder with Wood Frame
- Adjustable Dry Erase Board Stand
- 20x15 Framed White Dry Erase Board
- Base and single pole upright are finished matte black
- Circular Base: 10" / Round Pole: 7/8"
- Wood trim frame (3/4" wide) borders whiteboard
- Durable White Melamine Surface
- Pedestal Adjustable height ranges from 36" to 66" tall
- Open Face White Dry Erase boards 18x14 displays for INDOOR use only