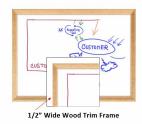

### **Product Details**

- Pedestal White Board Sign Holder with Wood Frame
- Adjustable Dry Erase Board Stand
- 20x15 Framed White Dry Erase Board
- Base and single pole upright are finished matte black
- Circular Base: 10" / Round Pole: 7/8"
- Wood trim frame (3/4" wide) borders whiteboard
- Durable White Melamine Surface
- Pedestal Adjustable height ranges from 36" to 66" tall
- Open Face White Dry Erase boards 18x14 displays for INDOOR use only