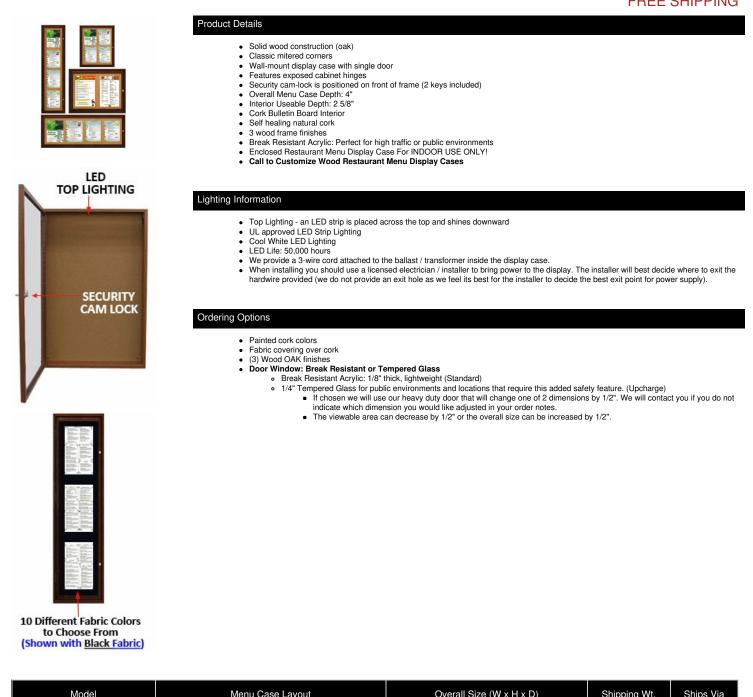

## Indoor Enclosed Wood Menu Cases with Lights (8 1/2" x 14" Portrait Menus)

## FOR CURRENT PRICING, VISIT THE ID # LISTED ABOVE FREE SHIPPING

| Model              | Menu Case Layout          | Overall Size (W x H x D)              | Shipping Wt. | Ships Via |  |
|--------------------|---------------------------|---------------------------------------|--------------|-----------|--|
| SCMIWL-8514P-2SIDE | 8.5 x 14 Menus (2) Across | 23 5/8" Wide x 19 5/8" High x 4" Deep | 23           | UPS       |  |
| SCMIWL-8514P-3SIDE | 8.5 x 14 Menus (3) Across | 33 1/8" Wide x 19 5/8" High x 4" Deep | 27           | UPS       |  |