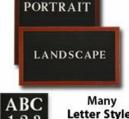

### Ordering Options

- Frame Orientation: Portrait or Landscape
- Optional colors for felt letterboard panel
- Multiple wood frames available (see options below)
  Optional letter & character sets (1/2", 3/4", 1", 2", 3")

# Portrait or Landscape

| Model       | Overall Letter Board Size | Ships Via | Shipping Weight |
|-------------|---------------------------|-----------|-----------------|
| OFWLBF-8511 | 8 1/2" x 11"              | UPS       | 3               |