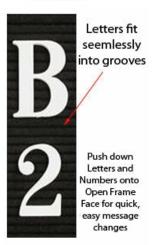

#### Product Details

- Wood Framed Felt Letter Board
- Overall Framed Letter Board Size: 8.5 x 11
- Overall Message Display Board Depth: 3/4"
  1" Wide Wood frame borders the felt letter board
- Attractive felt letter board with 1/4" grooves allows for easy letter and number insertion
- 3/4" White Helvetica letters and numbers included (290 Characters)
- Hanging Hardware is riveted onto the back for easy wall or ceiling mount
- 8 1/2" x 11" Open Face letter boards displays for INDOOR use only
- Call to Customize Open Frame Face Wood Letterboard