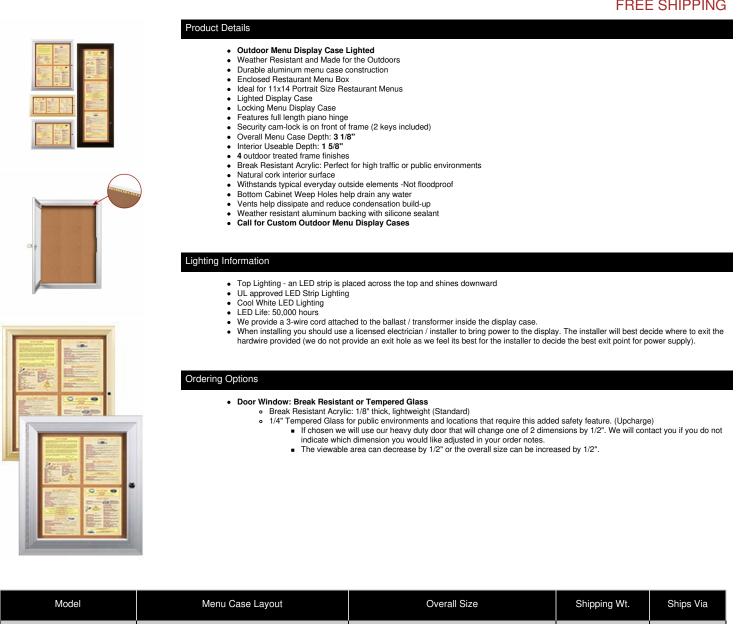

## Outdoor Enclosed Menu Display Cases + Lights | 11" x 14" Portrait Size Menus

## FOR CURRENT PRICING, VISIT THE ID # LISTED ABOVE FREE SHIPPING

| Model            | Menu Case Layout          | Overall Size                      | Shipping Wt. | Ships Via |
|------------------|---------------------------|-----------------------------------|--------------|-----------|
| SCML-1114P-2SIDE | 11 x 14 Menus (2) Across  | 31" Wide x 22" High x 3 1/8" Deep | 28           | UPS       |
| SCML-1114P-3SIDE | 11 x 14 Menus (3) Across  | 43" Wide x 22" High x 3 1/8" Deep | 33           | UPS       |
| SCML-1114P-4SIDE | 11 x 14 Menus (4) Across  | 55" Wide x 22" High x 3 1/8" Deep | 31           | UPS       |
| SCML-1114P-2TOP  | 11 x 14 Menus (2) Stacked | 19" Wide x 37" High x 3 1/8" Deep | 25           | UPS       |
| SCML-1114P-3TOP  | 11 x 14 Menus (3) Stacked | 19" Wide x 52" High x 3 1/8" Deep | 28           | UPS       |