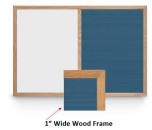

#### **Product Details**

- Overall Combo Board Frame Size: 22" Wide x 14" High
- Wall display board divided into TWO PANELS
- Both panels are separated by a 1" wide wood divider
- PANEL # 1: Durable White or Black Magnetic Porcelain Marker Board Surface
- PANEL # 2: Durable Vinyl Letterboard with 1/4" grooves allows for easy letter and number insertion
- YOU CHOOSE which side the display board surface is positioned Overall Combo Board Frame Depth: 3/4"
- Wood trim (1" WIDE) borders the combo board
- Available in (3) Wood Frame Finishes: Cherry, Light Oak, and Walnut
- Factory installed hangers placed on backside of display board Open Face combo board displays are for INDOOR use only

# Combo Board 22x14 (Wooden Framed) Marker Board & Letter Board