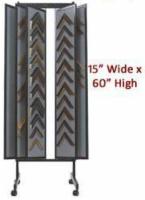

# Product Details

- 5-PanelsFloor Stand Moulding Displayer
- Each Side: 15" Wide x 60" High
- Durable Aluminum framework
- Fabric Backing (Choose from 3 Colors)
- 14 Metal Display Finishes Available
- These aluminum standing displays are for INDOOR USE ONLY

| Model | Display Size (Per Side) | Number of Sides | Ships Via | Shipping Weight |   |
|-------|-------------------------|-----------------|-----------|-----------------|---|
| JS42  | 15" Wide x 60" High     | 5               | FedEx     | 35              | Ì |