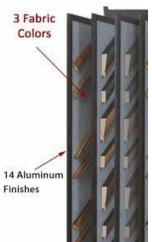

# Product Details

- 5-PanelsFloor Stand Moulding Displayer
- Each Side: 15" Wide x 60" High
- Durable Aluminum framework
- Fabric Backing (Choose from 3 Colors)
- 14 Metal Display Finishes Available
- These aluminum standing displays are for INDOOR USE ONLY

#### **Ordering Options**

- 14 Aluminum Finishes
- 3 Fabric Colors