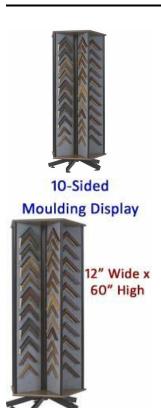

## 10 Panels Moulding Displayer (12" x 60" Sides)

#### **Product Details**

- 10-Panel Moulding Displayer
- Each Side: 12" Wide x 60" High
- Durable Aluminum framework
- Fabric Backing (Choose from 3 Colors)
- 14 Metal Display Finishes Available
- These aluminum standing displays are for INDOOR USE ONLY