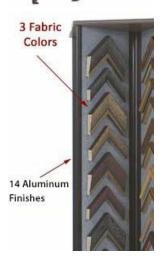

#### **Product Details**

- 10-Panel Moulding Displayer
- Each Side: 12" Wide x 60" High
- Durable Aluminum framework
- Fabric Backing (Choose from 3 Colors)
- 14 Metal Display Finishes Available
- These aluminum standing displays are for INDOOR USE ONLY

#### **Ordering Options**

- 14 Aluminum Finishes
- 3 Fabric Colors