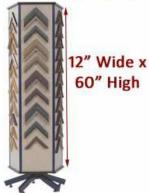

#### **Product Details**

- 5-Sided Moulding Displayer
- Each Side: 12" Wide x 60" High
- Durable Aluminum framework
- Fabric Backing (Choose from 3 Colors)
- 14 Metal Display Finishes Available
- These aluminum standing displays are for INDOOR USE ONLY