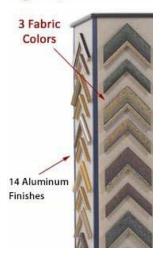

#### **Product Details**

- 5-Sided Moulding Displayer
- Each Side: 12" Wide x 60" High
- Durable Aluminum framework
- Fabric Backing (Choose from 3 Colors)
- 14 Metal Display Finishes Available
- These aluminum standing displays are for INDOOR USE ONLY

## Ordering Options

- 14 Aluminum Finishes
- 3 Fabric Colors