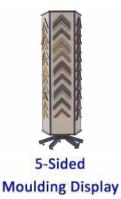

# 5 Sided Moulding Displayer (12" x 60" Sides)

#### **Product Details**

- 5-Sided Moulding Displayer
- Each Side: 12" Wide x 60" High
- Durable Aluminum framework
- Fabric Backing (Choose from 3 Colors)
- 14 Metal Display Finishes Available
- These aluminum standing displays are for INDOOR USE ONLY